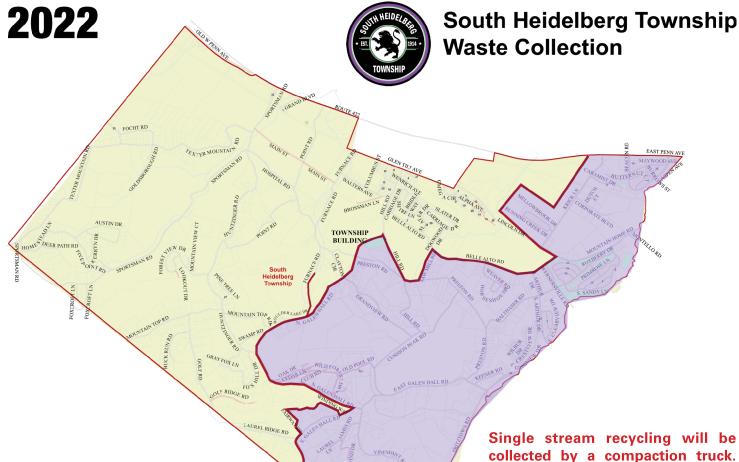

## **Recycling Collection**

Collected every other Wednesday depending where you live in the Township with 1/2 the Township one week and the other 1/2 the following week. Remember place items for collection at the curb the night before your scheduled collection day.

collected by a compaction truck. Only recyclables will be on this truck on your recycling day, it cannot collect non-recyclable items.

| March |                   |    |    |    |    |    |  |  |  |
|-------|-------------------|----|----|----|----|----|--|--|--|
|       | Su M Tu W Th F Sa |    |    |    |    |    |  |  |  |
|       |                   | 1  | 2  | 3  | 4  | 5  |  |  |  |
| 6     | 7                 | 8  | 9  | 10 | 11 | 12 |  |  |  |
| 13    | 14                | 15 | 16 | 17 | 18 | 19 |  |  |  |
| 20    | 21                | 22 | 23 | 24 | 25 | 26 |  |  |  |
| 27    | 28                | 29 | 30 | 31 |    |    |  |  |  |