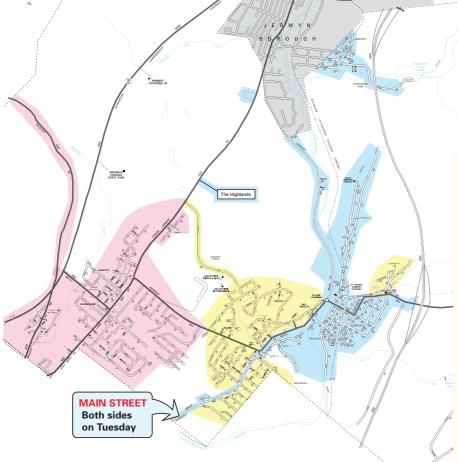

## **Archbald Borough Trash Collection and Zone Map**

MONDAY TUESDAY WEDNESDAY

## **Trash Collection Schedule**

**Mondays:** Eynon, Sturges, and Wildcat Road, plus all homes between Eynon and Kennedy Drive, From Main Street Eynon to Maria Boulevard, Kin Lin Estates.

**Tuesdays:** Main Street thru Archbald, Nebraska Section, Valley View Trailer Court plus all homes East of Main Street from Kennedy Drive to Jermyn. The Highlands and Vallela Court.

Wednesdays: All streets bordering Jessup Boro over to Columbus Drive and all streets West of Main Street up to Bank Street (including Haley Nicole Drive and Peggy Drive, Goer's Hill Rd).