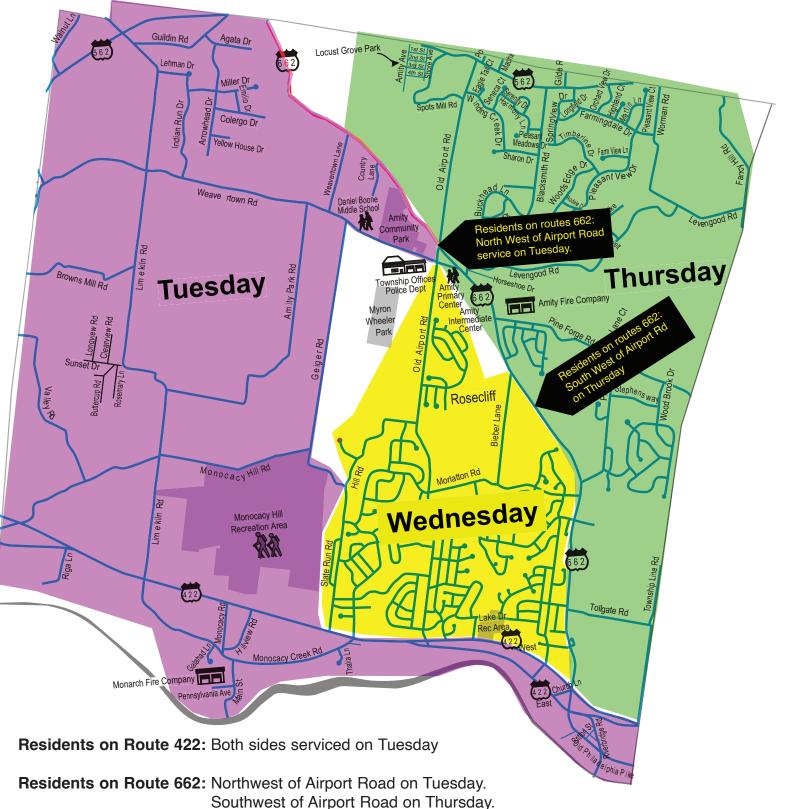

# **Amity Township Collection Zone Map**

## Recycling Collection

۲

Recycle collection will occur one (1) time per week on your service day depending where you live in the Township. J.P. Mascaro collects recyclable materials you place by the curb. Collection day is Should your bin become knocked over or materials changing to either Tuesday, Wednesday or Thursday depending on the zone you live in Amity Township. Use the color coded zone map and calendar to see what day recyclables collection will be.

Collection days are changing to Tuesday, Wednesday or

**JIHSNWOT YTIMA** 

| (no books, no contaminated pizza boxes)                                          |
|----------------------------------------------------------------------------------|
| C Max Contana Mille ining some flowered                                          |
| Wax Cartons: Milk, juice, soup, flavored<br>drinks and cartons can be recycled.  |
| 🛟 Aluminum                                                                       |
|                                                                                  |
| 🛟 Glass (no window glass, mirrors or light                                       |
| bulbs)                                                                           |
|                                                                                  |
| Plastics #1- #7                                                                  |
| (no toys, styrofoam or ceramics)                                                 |
| Cormora information on what to recycle                                           |
| For more information on what to recycle<br>please visit <u>www.jpmascaro.com</u> |
| prease visit www.jpinasearo.com                                                  |
|                                                                                  |
|                                                                                  |