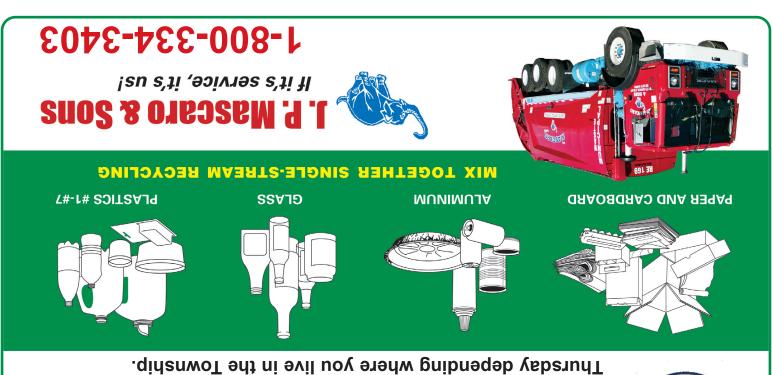

# **Amity Township Single-Stream** Recycling Collection Service Information

J.P. Mascaro & Sons will pick up the recyclables with a truck that will resemble a trash truck. Since all the recyclables will be commingled, there will be no need to use a compartmentalized truck. The collection truck has a compactor, so more material will fit in it allowing the J.P. Mascaro crew to be more efficient. The materials will then be taken to an approved recycling center to be sorted and recycled.

#### Single Stream recycling material can be placed together in the same recycling container